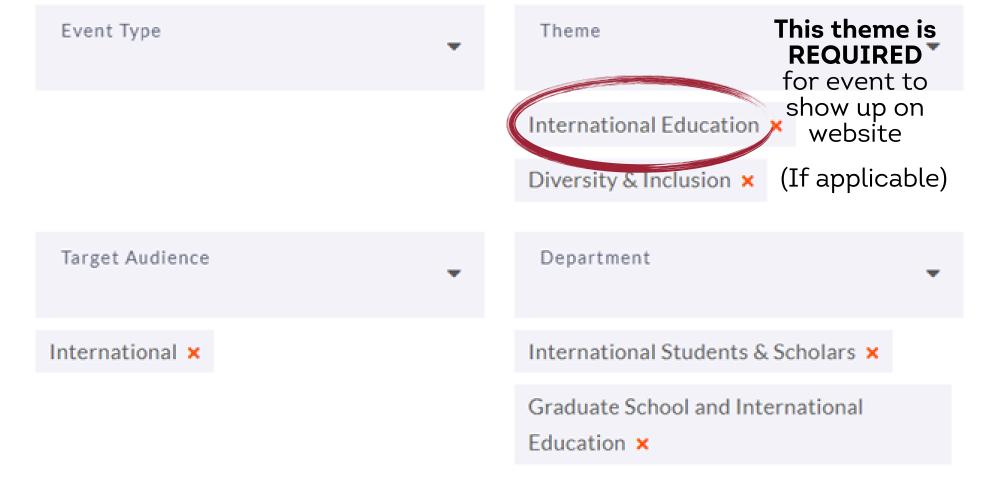

# How to Post Events on ISS/IEW Calendar

1

#### Go to

https://calendars.uark.edu/calendar and log in

2

#### Click

SUBMIT AN EVENT -

3

### Basic event info to include:

- Put IEW Event as the first words of the description
- Who, what, when, why, where
- Sponsoring organization's full name, not just abbreviation
- Contact person and email or phone number
- Description of event
- If it has religious content, state in the body of the description
- If it is only for students, or if it is open to their families/community
- Have a simple image ready to upload for the calendar event

4

## Select the following options:

#### **Filters**